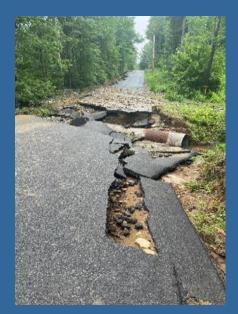

#### June 29th storm

- 6-8 inches of rain fell with 2.5 hours.
- Over 21 roads, one recreational trail and sewer lines damaged.
- Initial costs estimated over \$7 million. Currently at about \$3.5 million.