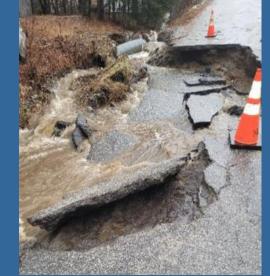

#### June 29th storm

- 6-8 inches of rain fell with 2.5 hours.
- Over 21 roads, one recreational trail and sewer lines damaged.
- Initial costs estimated over \$7 million. Currently at about \$3.5 million.