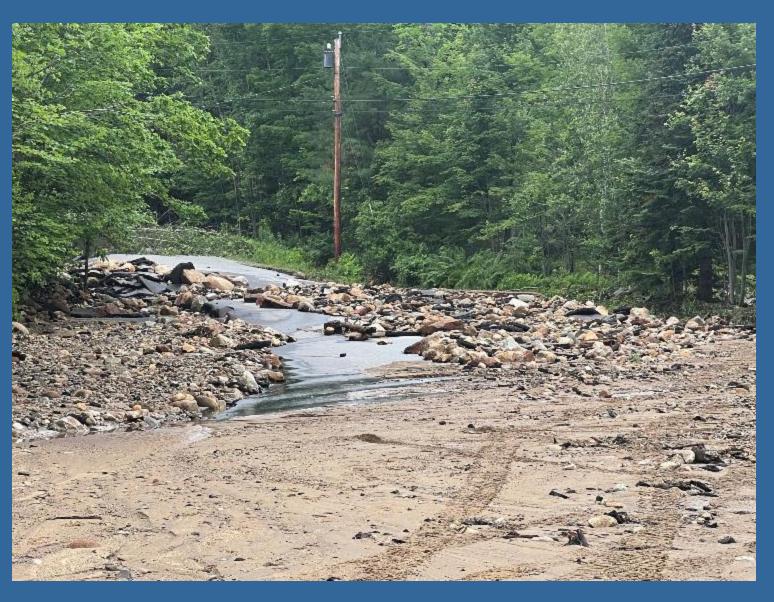

## Timeline

Between May 20023 and December 2023, the Town of Jay sustained catastrophic damage from three major rainstorms, resulting in devastating road and property damage.

#### June 29th storm

- 6-8 inches of rain fell with 2.5 hours.
- Over 21 roads, one recreational trail and sewer lines damaged.
- Initial costs estimated over \$7 million. Currently at about \$3.5 million.