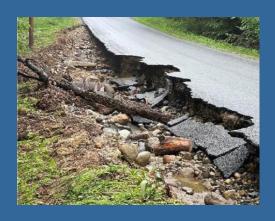

## Timeline

Between May 20023 and December 2023, the Town of Jay sustained catastrophic damage from three major rainstorms, resulting in devastating road and property damage.

#### June 29th storm

- 6-8 inches of rain fell with 2.5 hours.
- Over 21 roads, one recreational trail and sewer lines damaged.
- Initial costs estimated over \$7 million. Currently at about \$3.5 million.