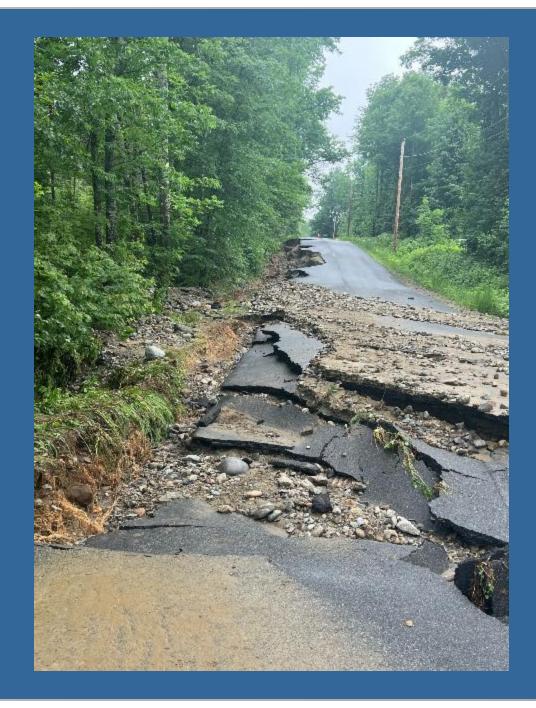

#### June 29th storm

- 6-8 inches of rain fell with 2.5 hours.
- Over 21 roads, one recreational trail and sewer lines damaged.
- Initial costs estimated over \$7 million. Currently at about \$3.5 million.