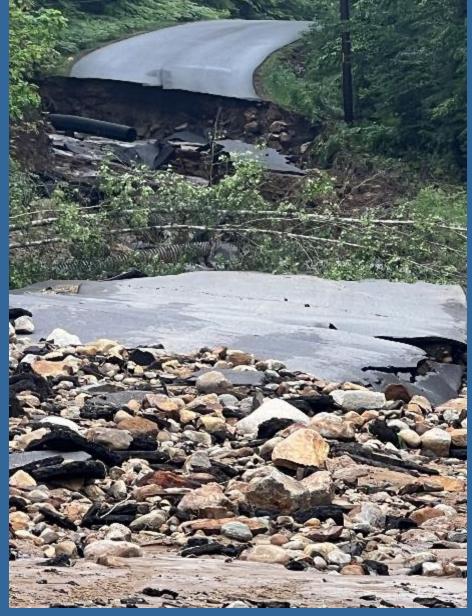

## Timeline

Between May 20023 and December 2023, the Town of Jay sustained catastrophic damage from three major rainstorms, resulting in devastating road and property damage.

#### June 29th storm

- 6-8 inches of rain fell with 2.5 hours.
- Over 21 roads, one recreational trail and sewer lines damaged.
- Initial costs estimated over \$7 million. Currently at about \$3.5 million.