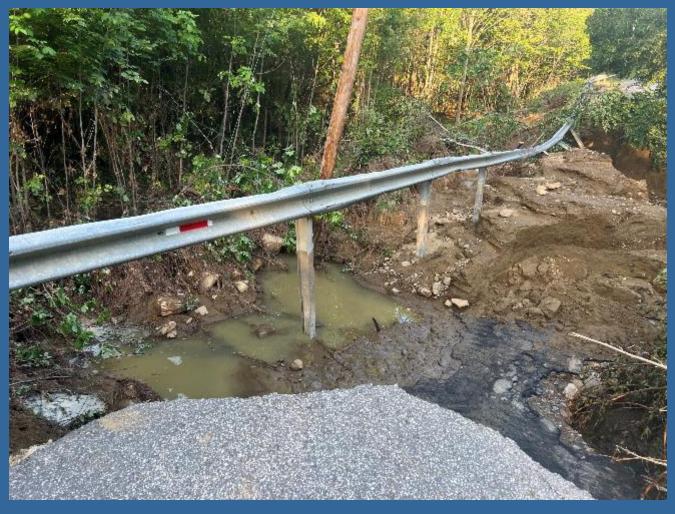

#### June 29th storm

- 6-8 inches of rain fell with 2.5 hours.
- Over 21 roads, one recreational trail and sewer lines damaged.
- Initial costs estimated over \$7 million. Currently at about \$3.5 million.