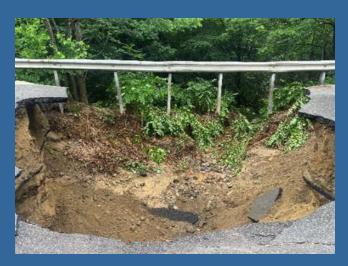

#### December 18<sup>th</sup> storm

• 11 roads and 2 municipal properties damaged. Cost to repair approximately \$40,000.