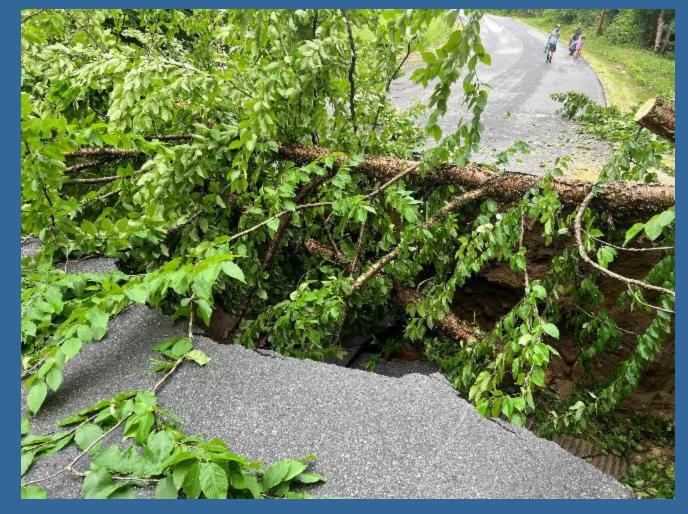

#### June 29th storm

- 6-8 inches of rain fell with 2.5 hours.
- Over 21 roads, one recreational trail and sewer lines damaged.
- Initial costs estimated over \$7 million. Currently at about \$3.5 million.