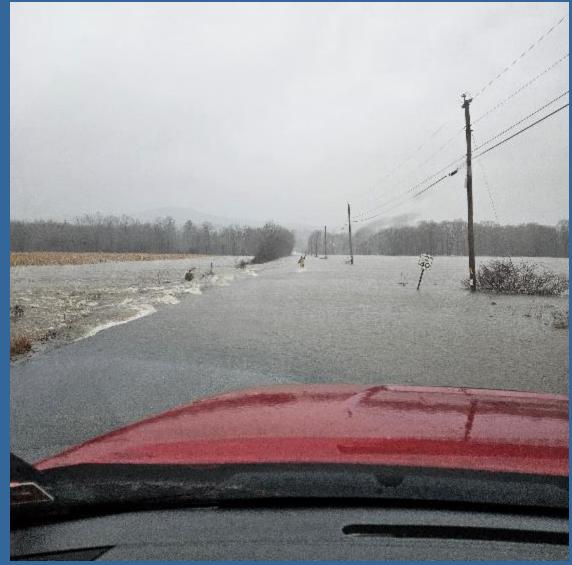

## Timeline

Between May 20023 and December 2023, the Town of Jay sustained catastrophic damage from three major rainstorms, resulting in devastating road and property damage.

#### June 29th storm

- 6-8 inches of rain fell with 2.5 hours.
- Over 21 roads, one recreational trail and sewer lines damaged.
- Initial costs estimated over \$7 million. Currently at about \$3.5 million.