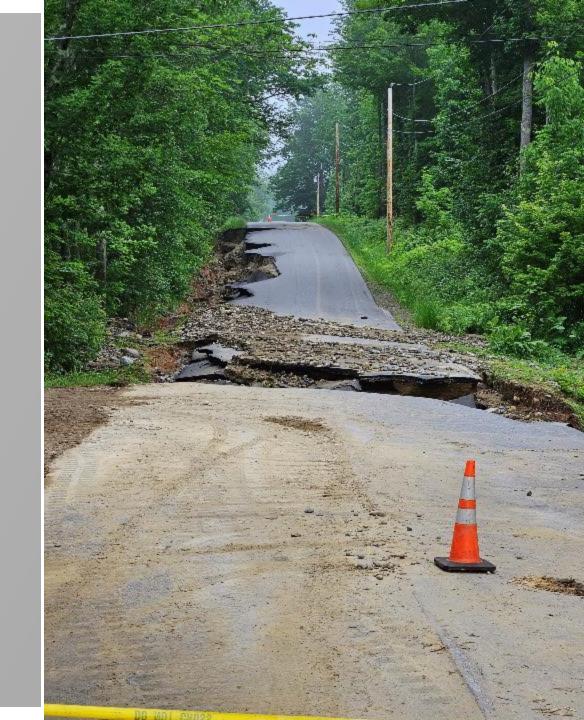

## Timeline

Between May 20023 and December 2023, the Town of Jay sustained catastrophic damage from three major rainstorms, resulting in devastating road and property damage.

#### June 29th storm

- 6-8 inches of rain fell with 2.5 hours.
- Over 21 roads, one recreational trail and sewer lines damaged.
- Initial costs estimated over \$7 million. Currently at about \$3.5 million.