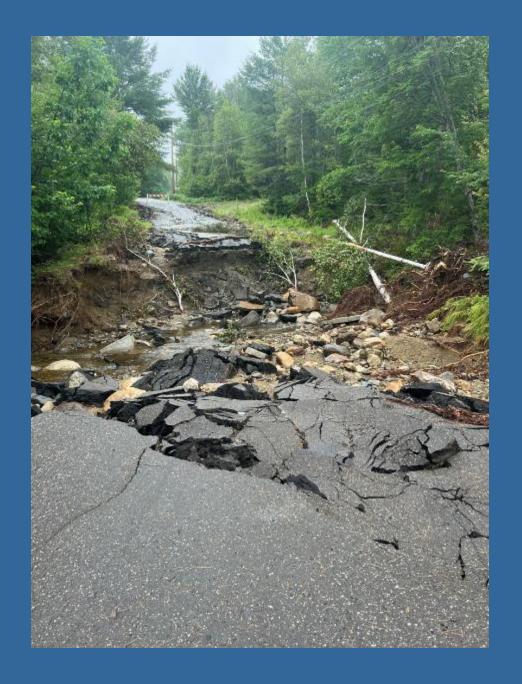

#### June 29th storm

- 6-8 inches of rain fell with 2.5 hours.
- Over 21 roads, one recreational trail and sewer lines damaged.
- Initial costs estimated over \$7 million. Currently at about \$3.5 million.