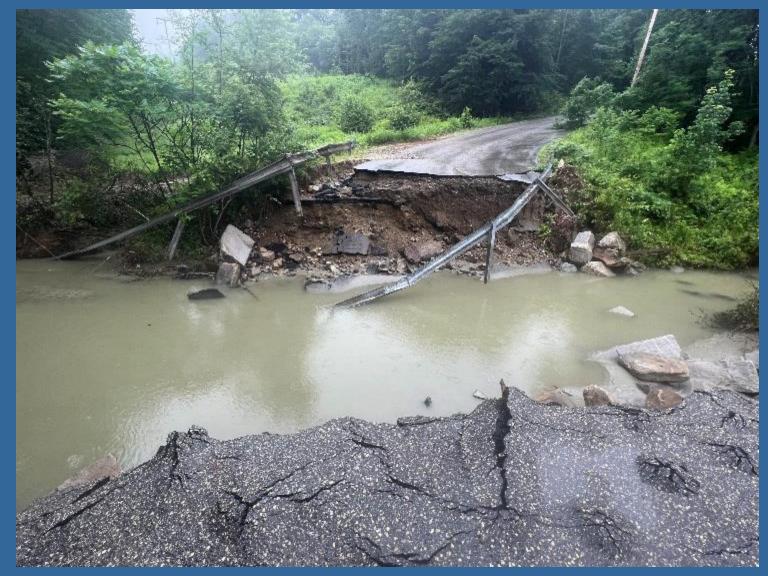

#### June 29th storm

- 6-8 inches of rain fell with 2.5 hours.
- Over 21 roads, one recreational trail and sewer lines damaged.
- Initial costs estimated over \$7 million. Currently at about \$3.5 million.