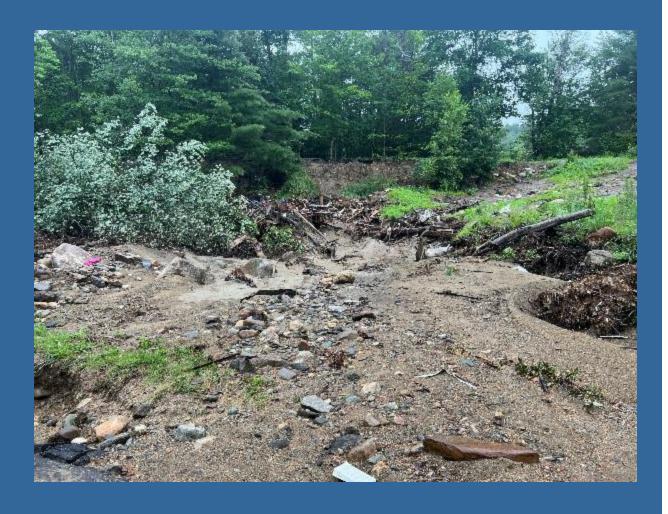

#### June 29th storm

- 6-8 inches of rain fell with 2.5 hours.
- Over 21 roads, one recreational trail and sewer lines damaged.
- Initial costs estimated over \$7 million. Currently at about \$3.5 million.