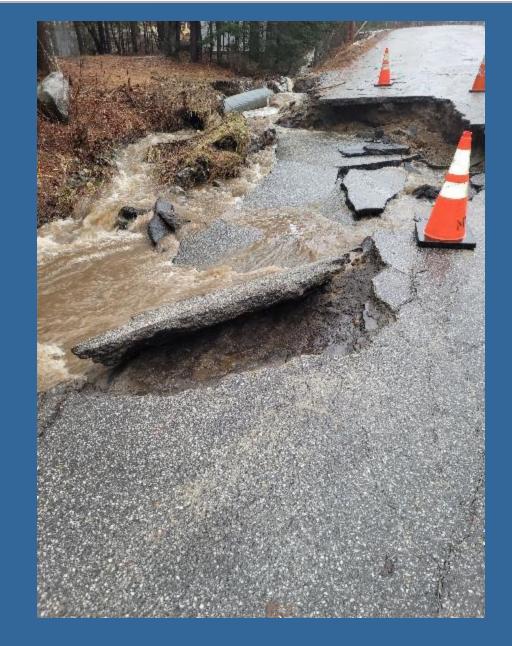

### May 1<sup>st</sup> storm

• 7 roads damaged. Cost to repair approximately \$67,000.