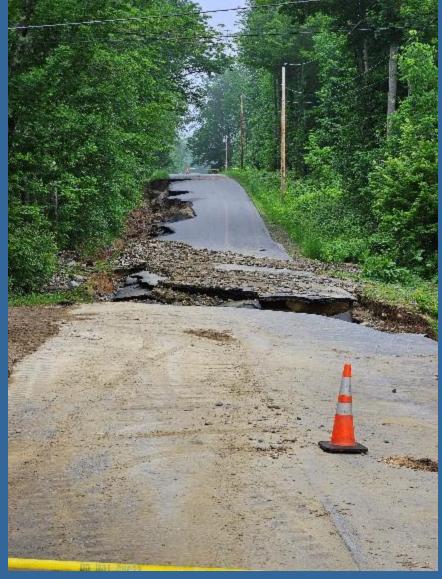

#### June 29th storm

- 6-8 inches of rain fell with 2.5 hours.
- Over 21 roads, one recreational trail and sewer lines damaged.
- Initial costs estimated over \$7 million. Currently at about \$3.5 million.