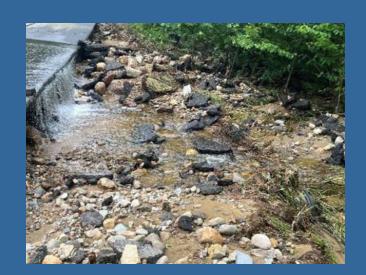

## Timeline

Between May 20023 and December 2023, the Town of Jay sustained catastrophic damage from three major rainstorms, resulting in devastating road and property damage.

#### June 29th storm

- 6-8 inches of rain fell with 2.5 hours.
- Over 21 roads, one recreational trail and sewer lines damaged.
- Initial costs estimated over \$7 million. Currently at about \$3.5 million.