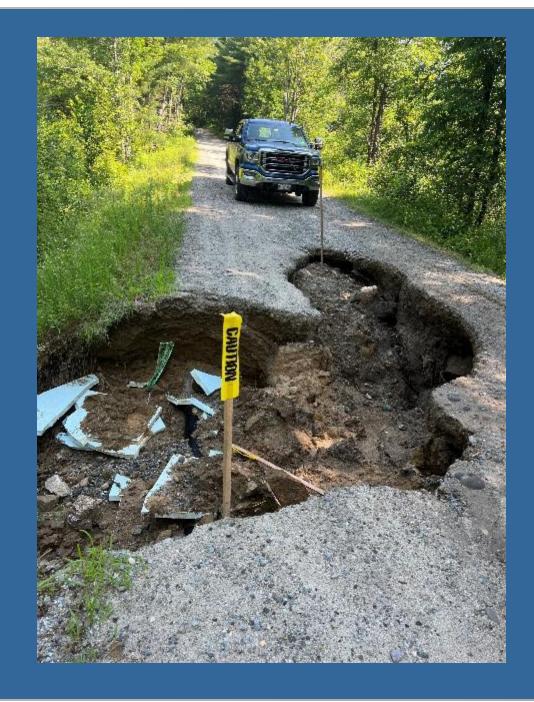

#### June 29th storm

- 6-8 inches of rain fell with 2.5 hours.
- Over 21 roads, one recreational trail and sewer lines damaged.
- Initial costs estimated over \$7 million. Currently at about \$3.5 million.