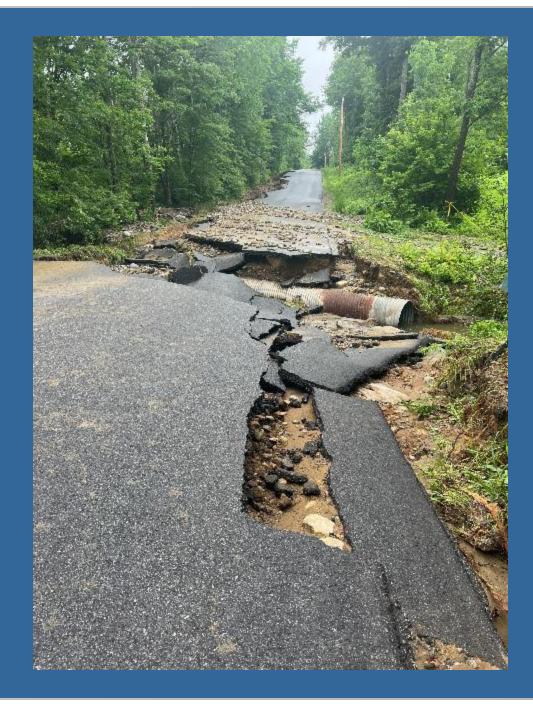

#### June 29th storm

- 6-8 inches of rain fell with 2.5 hours.
- Over 21 roads, one recreational trail and sewer lines damaged.
- Initial costs estimated over \$7 million. Currently at about \$3.5 million.