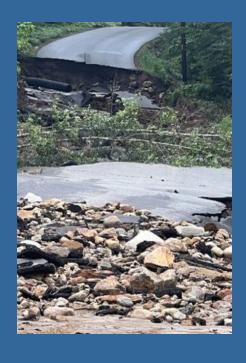

## Timeline

Between May 20023 and December 2023, the Town of Jay sustained catastrophic damage from three major rainstorms, resulting in devastating road and property damage.

#### June 29th storm

- 6-8 inches of rain fell with 2.5 hours.
- Over 21 roads, one recreational trail and sewer lines damaged.
- Initial costs estimated over \$7 million. Currently at about \$3.5 million.