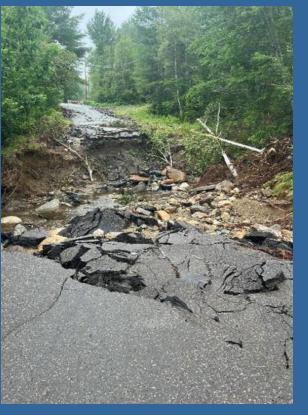

## Timeline

Between May 20023 and December 2023, the Town of Jay sustained catastrophic damage from three major rainstorms, resulting in devastating road and property damage.

#### June 29th storm

- 6-8 inches of rain fell with 2.5 hours.
- Over 21 roads, one recreational trail and sewer lines damaged.
- Initial costs estimated over \$7 million. Currently at about \$3.5 million.