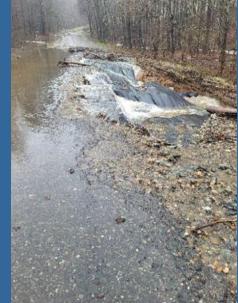

## Timeline

Between May 20023 and December 2023, the Town of Jay sustained catastrophic damage from three major rainstorms, resulting in devastating road and property damage.

#### June 29th storm

- 6-8 inches of rain fell with 2.5 hours.
- Over 21 roads, one recreational trail and sewer lines damaged.
- Initial costs estimated over \$7 million. Currently at about \$3.5 million.