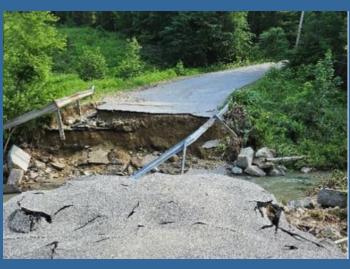

#### June 29th storm

- 6-8 inches of rain fell with 2.5 hours.
- Over 21 roads, one recreational trail and sewer lines damaged.
- Initial costs estimated over \$7 million. Currently at about \$3.5 million.