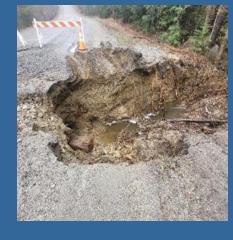

## Timeline

Between May 20023 and December 2023, the Town of Jay sustained catastrophic damage from three major rainstorms, resulting in devastating road and property damage.

#### June 29th storm

- 6-8 inches of rain fell with 2.5 hours.
- Over 21 roads, one recreational trail and sewer lines damaged.
- Initial costs estimated over \$7 million. Currently at about \$3.5 million.