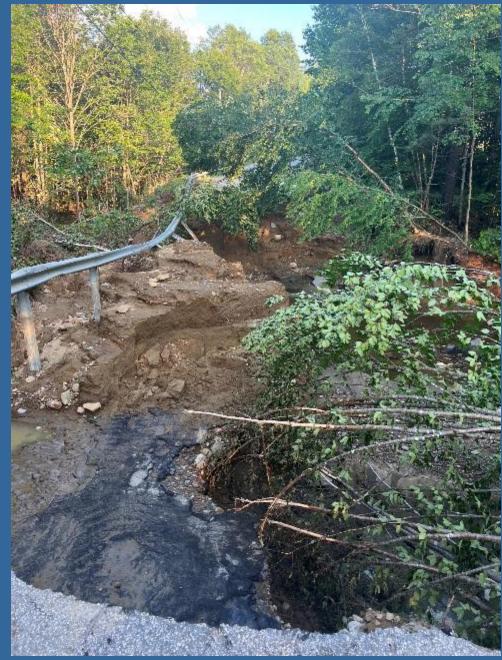

#### June 29th storm

- 6-8 inches of rain fell with 2.5 hours.
- Over 21 roads, one recreational trail and sewer lines damaged.
- Initial costs estimated over \$7 million. Currently at about \$3.5 million.