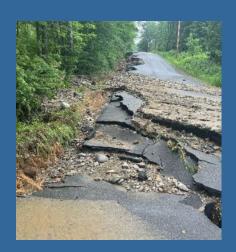

## Timeline

Between May 20023 and December 2023, the Town of Jay sustained catastrophic damage from three major rainstorms, resulting in devastating road and property damage.

#### June 29th storm

- 6-8 inches of rain fell with 2.5 hours.
- Over 21 roads, one recreational trail and sewer lines damaged.
- Initial costs estimated over \$7 million. Currently at about \$3.5 million.