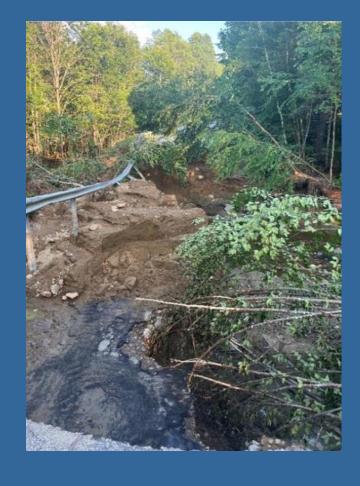

## Timeline

Between May 20023 and December 2023, the Town of Jay sustained catastrophic damage from three major rainstorms, resulting in devastating road and property damage.

#### June 29th storm

- 6-8 inches of rain fell with 2.5 hours.
- Over 21 roads, one recreational trail and sewer lines damaged.
- Initial costs estimated over \$7 million. Currently at about \$3.5 million.