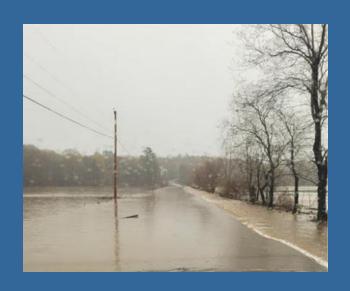

#### June 29th storm

- 6-8 inches of rain fell with 2.5 hours.
- Over 21 roads, one recreational trail and sewer lines damaged.
- Initial costs estimated over \$7 million. Currently at about \$3.5 million.