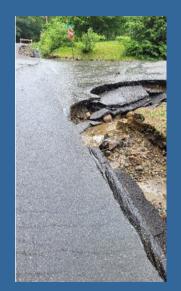

#### June 29th storm

- 6-8 inches of rain fell with 2.5 hours.
- Over 21 roads, one recreational trail and sewer lines damaged.
- Initial costs estimated over \$7 million. Currently at about \$3.5 million.