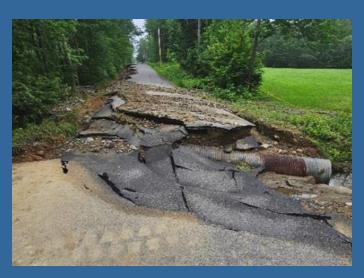

## Timeline

Between May 20023 and December 2023, the Town of Jay sustained catastrophic damage from three major rainstorms, resulting in devastating road and property damage.

#### June 29th storm

- 6-8 inches of rain fell with 2.5 hours.
- Over 21 roads, one recreational trail and sewer lines damaged.
- Initial costs estimated over \$7 million. Currently at about \$3.5 million.