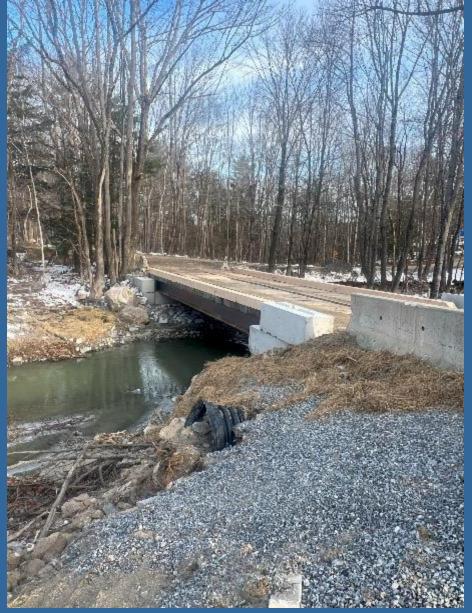

#### June 29th storm

- 6-8 inches of rain fell with 2.5 hours.
- Over 21 roads, one recreational trail and sewer lines damaged.
- Initial costs estimated over \$7 million. Currently at about \$3.5 million.