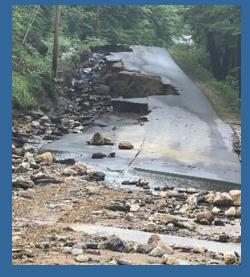

#### June 29th storm

- 6-8 inches of rain fell with 2.5 hours.
- Over 21 roads, one recreational trail and sewer lines damaged.
- Initial costs estimated over \$7 million. Currently at about \$3.5 million.