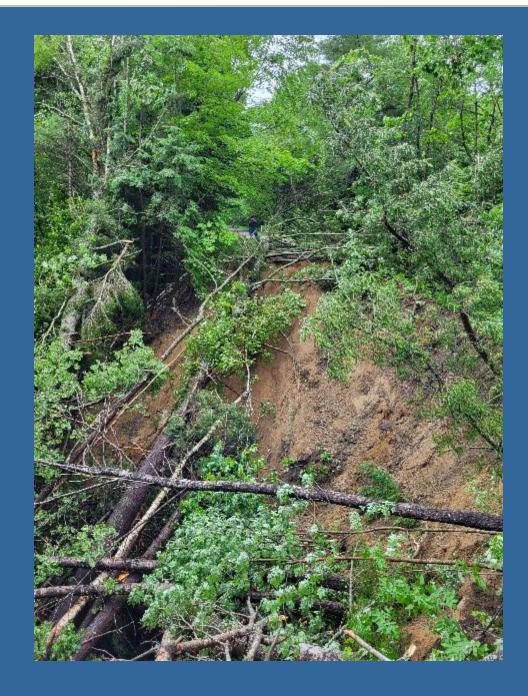

#### June 29th storm

- 6-8 inches of rain fell with 2.5 hours.
- Over 21 roads, one recreational trail and sewer lines damaged.
- Initial costs estimated over \$7 million. Currently at about \$3.5 million.