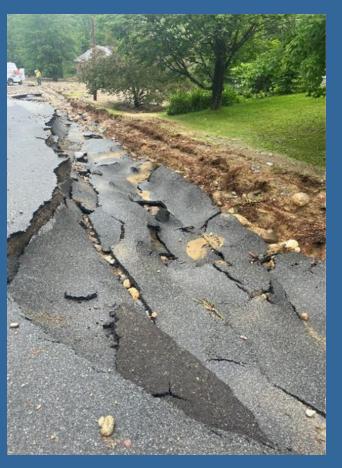

#### June 29th storm

- 6-8 inches of rain fell with 2.5 hours.
- Over 21 roads, one recreational trail and sewer lines damaged.
- Initial costs estimated over \$7 million. Currently at about \$3.5 million.