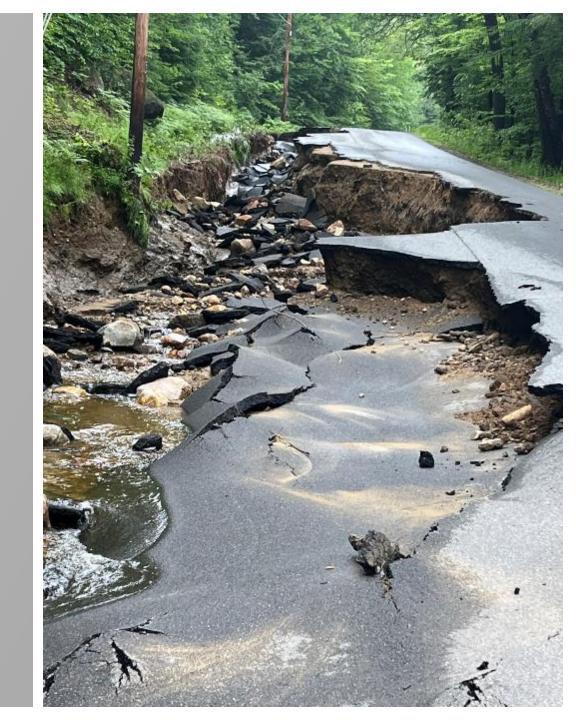

#### June 29th storm

- 6-8 inches of rain fell with 2.5 hours.
- Over 21 roads, one recreational trail and sewer lines damaged.
- Initial costs estimated over \$7 million. Currently at about \$3.5 million.