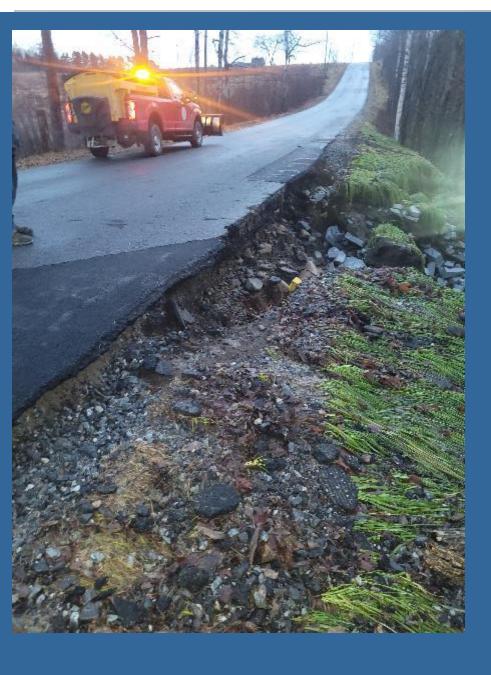

#### June 29th storm

- 6-8 inches of rain fell with 2.5 hours.
- Over 21 roads, one recreational trail and sewer lines damaged.
- Initial costs estimated over \$7 million. Currently at about \$3.5 million.