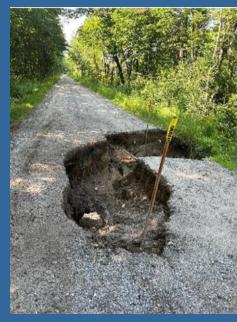

## Timeline

Between May 20023 and December 2023, the Town of Jay sustained catastrophic damage from three major rainstorms, resulting in devastating road and property damage.

#### June 29th storm

- 6-8 inches of rain fell with 2.5 hours.
- Over 21 roads, one recreational trail and sewer lines damaged.
- Initial costs estimated over \$7 million. Currently at about \$3.5 million.