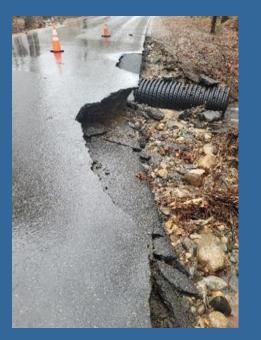

## Timeline

Between May 20023 and December 2023, the Town of Jay sustained catastrophic damage from three major rainstorms, resulting in devastating road and property damage.

#### June 29th storm

- 6-8 inches of rain fell with 2.5 hours.
- Over 21 roads, one recreational trail and sewer lines damaged.
- Initial costs estimated over \$7 million. Currently at about \$3.5 million.