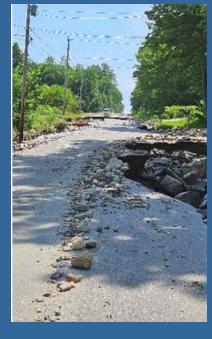

## Timeline

Between May 20023 and December 2023, the Town of Jay sustained catastrophic damage from three major rainstorms, resulting in devastating road and property damage.

#### June 29th storm

- 6-8 inches of rain fell with 2.5 hours.
- Over 21 roads, one recreational trail and sewer lines damaged.
- Initial costs estimated over \$7 million. Currently at about \$3.5 million.