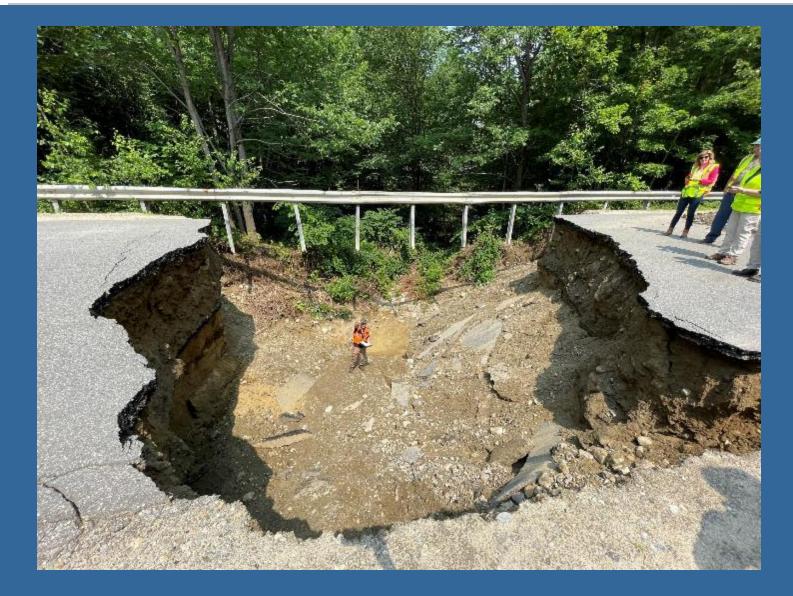

## Timeline

Between May 20023 and December 2023, the Town of Jay sustained catastrophic damage from three major rainstorms, resulting in devastating road and property damage.

#### June 29th storm

- 6-8 inches of rain fell with 2.5 hours.
- Over 21 roads, one recreational trail and sewer lines damaged.
- Initial costs estimated over \$7 million. Currently at about \$3.5 million.