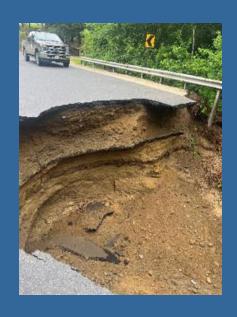

## Timeline

Between May 20023 and December 2023, the Town of Jay sustained catastrophic damage from three major rainstorms, resulting in devastating road and property damage.

#### June 29th storm

- 6-8 inches of rain fell with 2.5 hours.
- Over 21 roads, one recreational trail and sewer lines damaged.
- Initial costs estimated over \$7 million. Currently at about \$3.5 million.