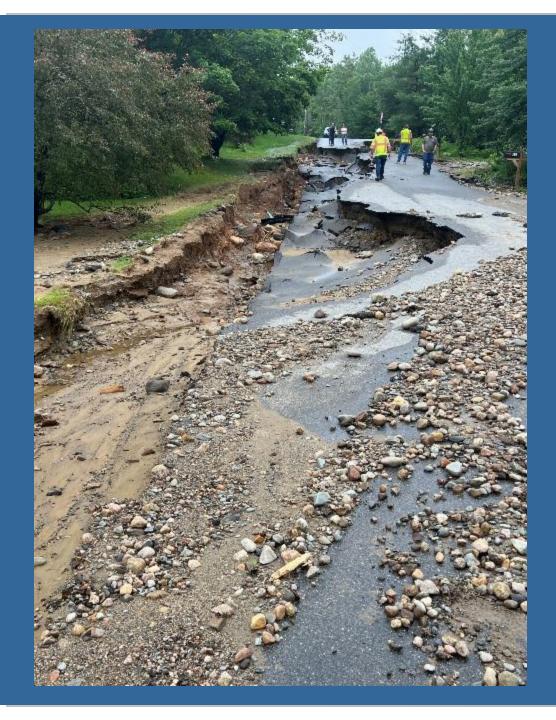

#### June 29th storm

- 6-8 inches of rain fell with 2.5 hours.
- Over 21 roads, one recreational trail and sewer lines damaged.
- Initial costs estimated over \$7 million. Currently at about \$3.5 million.